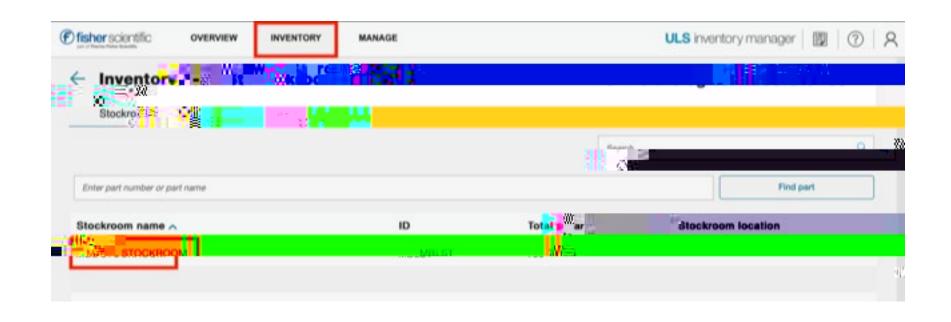

## Select Inventory Tab Double click on MBL Stockroom

- location of item in the stockroom
  - Bin locations marked are only used for ordering " part numbers
    - Ex: 20WU22 is the 20WU22EA which is the
- product (how we purchase) for product (how we sell)